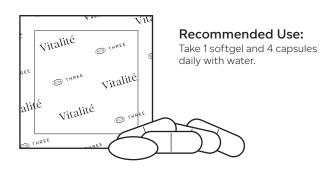

- Percent Daily Values are based on a 2 000 calorie diet

- Probiotics measured at time of encapsulation

OTHER INGREDIENTS: 100% Hypermellose Capsule. RECOMMENDED USE: Take 4 capsules daily with water.